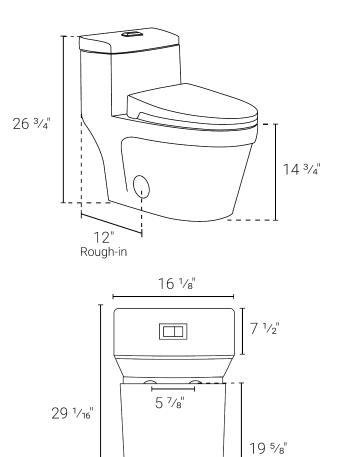

#### Specifications:

- N.W: 110.3 lb.
- L: 29 1/16" x W: 16 1/8" x H: 26 3/4"
- Rim to water surface: 6 5/16"
- Water surface size: L: 9 3/4" x W: 5 3/8"
- Wall to base: 2 5/8"
- Seat size: L: 18 5/16" x W: 14 7/8" x H: 3 1/16"

#### Installation:

- Floor mount
- Standard 12" rough-in